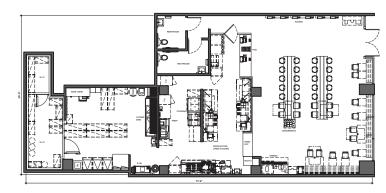

# INLINE & CANTINA

EXAMPLES OF FLEXIBLE AND ADAPTABLE FLOOR PLANS

FREESTANDING WITH DRIVE THRU | 42 SEATS | 2,235 SF