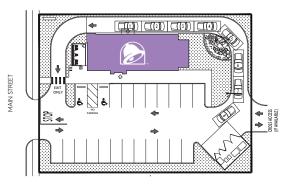

FRESCO AND POWER MENU.

### **OUR RESTAURANT DESIGN**

OFFERS INNOVATIVE AND FLEXIBLE EXPRESSIONS ON THE EXTERIOR & INTERIOR OF THE BUILDING. USING UPGRADED FINISHES, LIGHTING AND LANDSCAPING.













INSPIRED BY AGRARIAN FARM TO TABLE MOVEMENT WHICH REINFORCES OUR COMMITMENT TO THE BEST INGREDIENTS, AUTHENTICITY AND TRANSPARENCY OF MATERIALS AND DINING PREPERATION.







**ENDEAVOR DESIGN** 

























































## ENDEAVOR BUILDING

# INLINE & CANTINA

EXAMPLES OF FLEXIBLE AND ADAPTABLE FLOOR PLANS

FREESTANDING WITH DRIVE THRU | 42 SEATS | 2,235 SF



### **OPTIMAL SITE STANDARDS**



#### **CORNER SITE**

SITE: 25,000 SF

**DRIVE-THRU STACK: 8** PARKING SPACES: 22



### MID-BLOCK SITE

SITE: 23,000 SF

DRIVE-THRU STACK: 8 PARKING SPACES: 20



#### **SQUARE SITE**

SITE: 28,000 SF

**DRIVE-THRU STACK: 8** 

**PARKING SPACES: 22** 



**FORWARD QUEUE** 

Very Narrow + 16'-0" Wide



#### **ALT. REVERSE** QUEUE

Narrow + 19'-0" Wide



LATERAL QUEUE

+ 35'-5" Wide





**FORWARD QUEUE MULTI. SMALL** 

Very Narrow + 14'-9" Wide







**REVERSE QUEUE** MULTI. SMALL

Wide + 23'-6" Wide

# TACO BELL