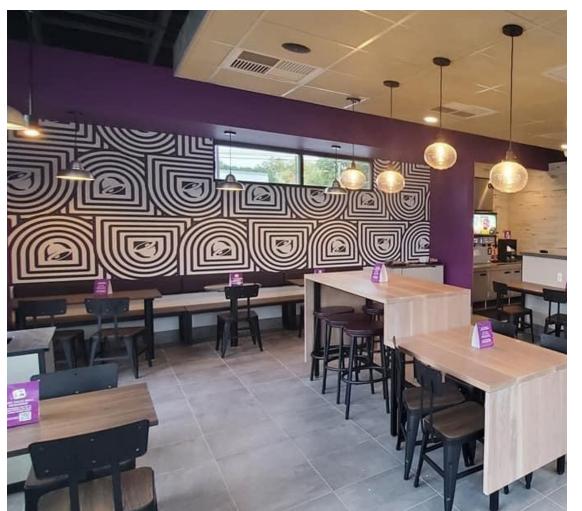

### **OUR RESTAURANT DESIGN**

OFFERS INNOVATIVE AND FLEXIBLE EXPRESSIONS ON THE EXTERIOR & INTERIOR OF THE BUILDING. USING UPGRADED FINISHES, LIGHTING AND LANDSCAPING.

INSPIRED BY AGRARIAN FARM TO TABLE MOVEMENT WHICH REINFORCES OUR COMMITMENT TO THE BEST INGREDIENTS, AUTHENTICITY AND TRANSPARENCY OF MATERIALS AND DINING PREPERATION.

## ENDEAVOR BUILDING

# INLINE & CANTINA

EXAMPLES OF FLEXIBLE AND ADAPTABLE FLOOR PLANS

FREESTANDING WITH DRIVE THRU | 42 SEATS | 2,235 SF