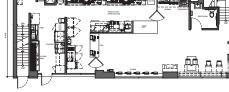

# INLINE & CANTINA

EXAMPLES OF FLEXIBLE AND ADAPTABLE FLOOR PLANS

FREESTANDING WITH DRIVE THRU | 42 SEATS | 2,235 SF