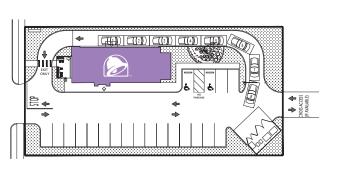

#### **CORNER SITE**

SITE: 25,000 SF

**DRIVE-THRU STACK: 8** PARKING SPACES: 22