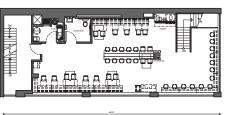

# INLINE & CANTINA

EXAMPLES OF FLEXIBLE AND ADAPTABLE FLOOR PLANS

FREESTANDING WITH DRIVE THRU | 42 SEATS | 2,235 SF