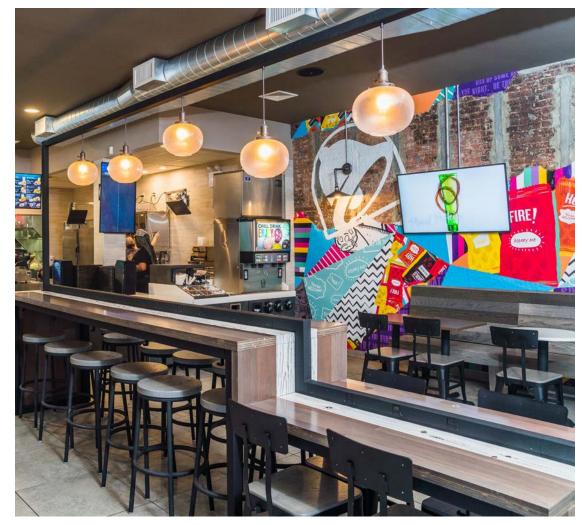

### **OUR RESTAURANT DESIGN**

OFFERS INNOVATIVE AND FLEXIBLE EXPRESSIONS ON THE EXTERIOR & INTERIOR OF THE BUILDING. USING UPGRADED FINISHES, LIGHTING AND LANDSCAPING.

INSPIRED BY AGRARIAN FARM TO TABLE MOVEMENT WHICH REINFORCES OUR COMMITMENT TO THE BEST INGREDIENTS, AUTHENTICITY AND TRANSPARENCY OF MATERIALS AND DINING PREPERATION.

# INLINE & CANTINA

EXAMPLES OF FLEXIBLE AND ADAPTABLE FLOOR PLANS

FREESTANDING WITH DRIVE THRU | 42 SEATS | 2,235 SF