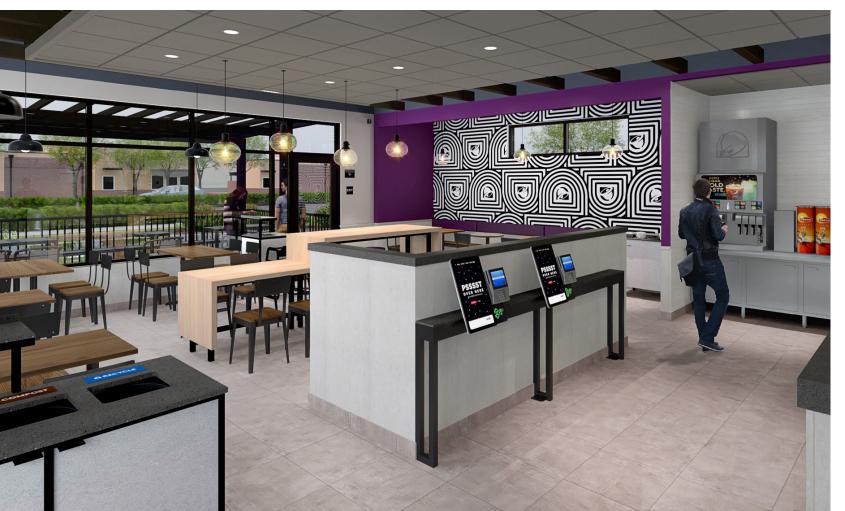

### **OUR RESTAURANT DESIGN**

OFFERS INNOVATIVE AND FLEXIBLE EXPRESSIONS ON THE EXTERIOR & INTERIOR OF THE BUILDING. USING UPGRADED FINISHES, LIGHTING AND LANDSCAPING.

INSPIRED BY AGRARIAN FARM TO TABLE MOVEMENT WHICH REINFORCES OUR COMMITMENT TO THE BEST INGREDIENTS, AUTHENTICITY AND TRANSPARENCY OF MATERIALS AND DINING PREPERATION.

## ENDEAVOR BUILDING

# INLINE & CANTINA

EXAMPLES OF FLEXIBLE AND ADAPTABLE FLOOR PLANS

FREESTANDING WITH DRIVE THRU | 42 SEATS | 2,235 SF