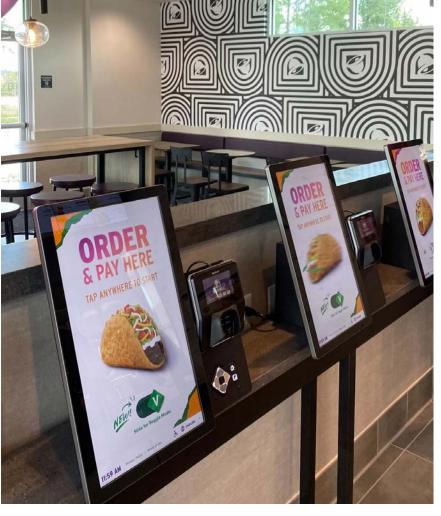

### **OUR RESTAURANT DESIGN**

OFFERS INNOVATIVE AND FLEXIBLE EXPRESSIONS ON THE EXTERIOR & INTERIOR OF THE BUILDING. USING UPGRADED FINISHES, LIGHTING AND LANDSCAPING.

INSPIRED BY AGRARIAN FARM TO TABLE MOVEMENT WHICH REINFORCES OUR COMMITMENT TO THE BEST INGREDIENTS, AUTHENTICITY AND TRANSPARENCY OF MATERIALS AND DINING PREPERATION.

## ENDEAVOR BUILDING

# INLINE & CANTINA

EXAMPLES OF FLEXIBLE AND ADAPTABLE FLOOR PLANS

FREESTANDING WITH DRIVE THRU | 42 SEATS | 2,235 SF