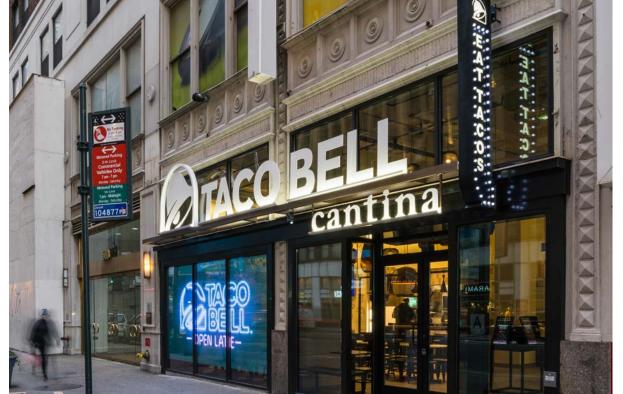

# INLINE & CANTINA

EXAMPLES OF FLEXIBLE AND ADAPTABLE FLOOR PLANS

FREESTANDING WITH DRIVE THRU | 42 SEATS | 2,235 SF