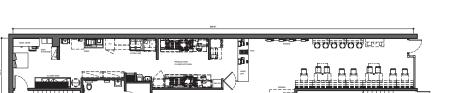

# INLINE & CANTINA

EXAMPLES OF FLEXIBLE AND ADAPTABLE FLOOR PLANS

FREESTANDING WITH DRIVE THRU | 42 SEATS | 2,235 SF