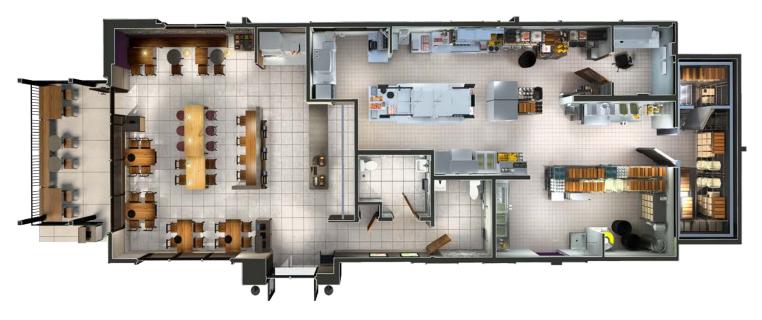

# INLINE & CANTINA

EXAMPLES OF FLEXIBLE AND ADAPTABLE FLOOR PLANS

FREESTANDING WITH DRIVE THRU | 42 SEATS | 2,235 SF