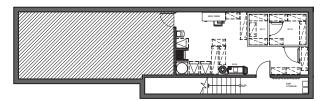

# INLINE & CANTINA

EXAMPLES OF FLEXIBLE AND ADAPTABLE FLOOR PLANS

FREESTANDING WITH DRIVE THRU | 42 SEATS | 2,235 SF