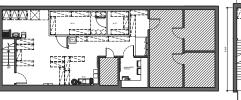

# INLINE & CANTINA

EXAMPLES OF FLEXIBLE AND ADAPTABLE FLOOR PLANS

FREESTANDING WITH DRIVE THRU | 42 SEATS | 2,235 SF