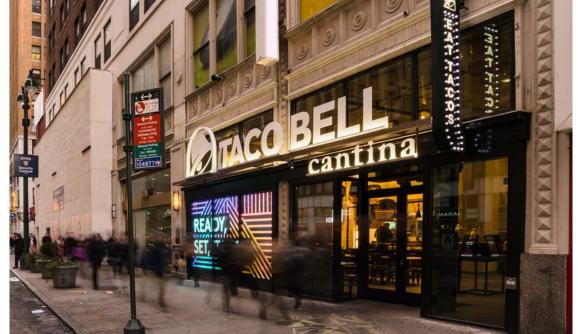

# INLINE & CANTINA

EXAMPLES OF FLEXIBLE AND ADAPTABLE FLOOR PLANS

FREESTANDING WITH DRIVE THRU | 42 SEATS | 2,235 SF