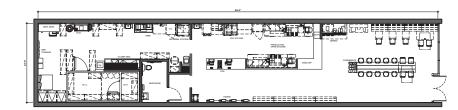

# INLINE & CANTINA

EXAMPLES OF FLEXIBLE AND ADAPTABLE FLOOR PLANS

FREESTANDING WITH DRIVE THRU | 42 SEATS | 2,235 SF