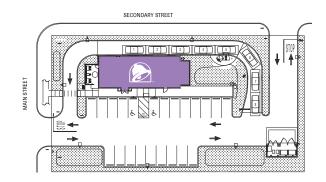

### **OPTIMAL SITE STANDARDS**

#### **CORNER SITE**

SITE: 25,000 SF

**DRIVE-THRU STACK: 8** PARKING SPACES: 22