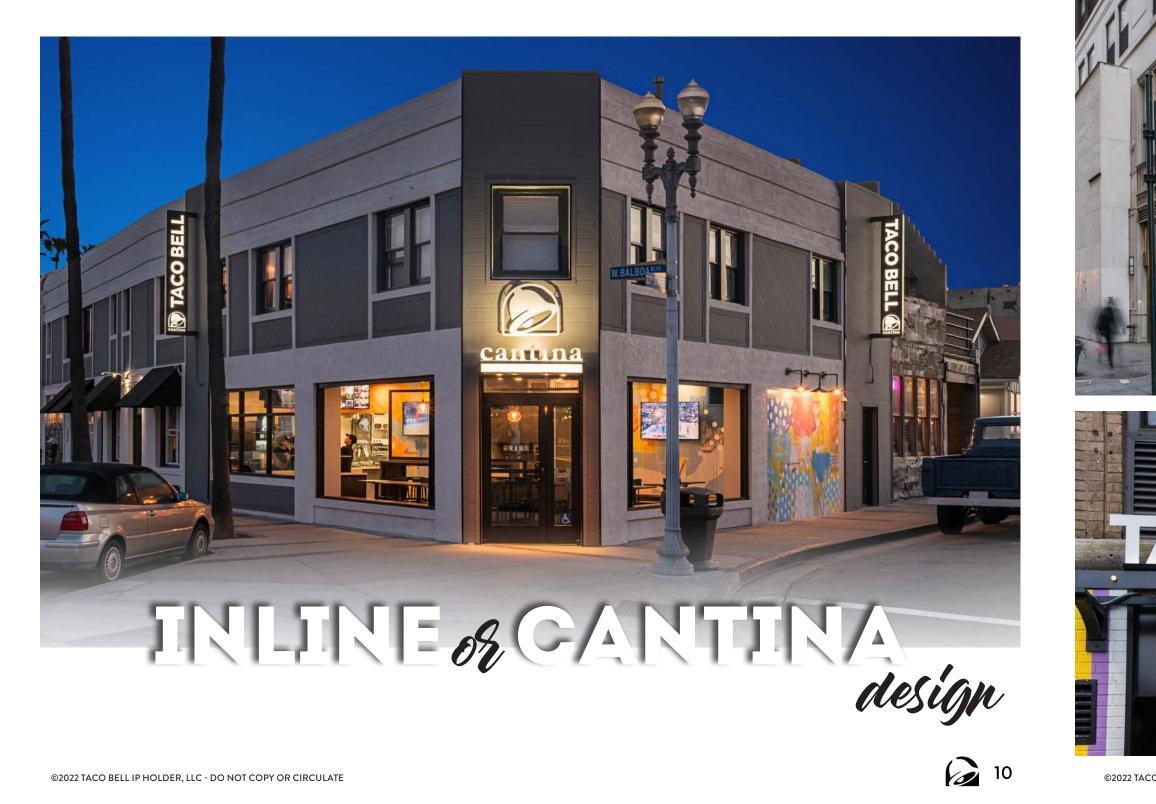

# INLINE & CANTINA

EXAMPLES OF FLEXIBLE AND ADAPTABLE FLOOR PLANS

FREESTANDING WITH DRIVE THRU | 42 SEATS | 2,235 SF