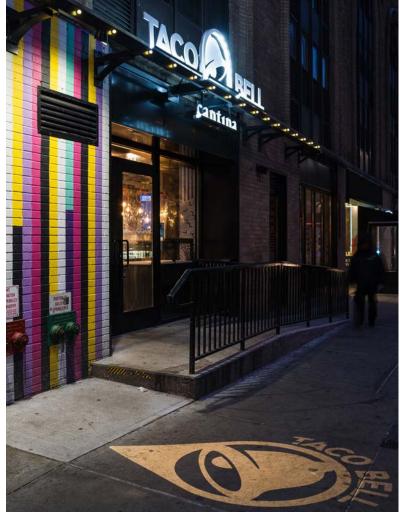

### **OUR RESTAURANT DESIGN**

OFFERS INNOVATIVE AND FLEXIBLE EXPRESSIONS ON THE EXTERIOR & INTERIOR OF THE BUILDING. USING UPGRADED FINISHES, LIGHTING AND LANDSCAPING.

INSPIRED BY AGRARIAN FARM TO TABLE MOVEMENT WHICH REINFORCES OUR COMMITMENT TO THE BEST INGREDIENTS, AUTHENTICITY AND TRANSPARENCY OF MATERIALS AND DINING PREPERATION.

# INLINE & CANTINA

EXAMPLES OF FLEXIBLE AND ADAPTABLE FLOOR PLANS

FREESTANDING WITH DRIVE THRU | 42 SEATS | 2,235 SF