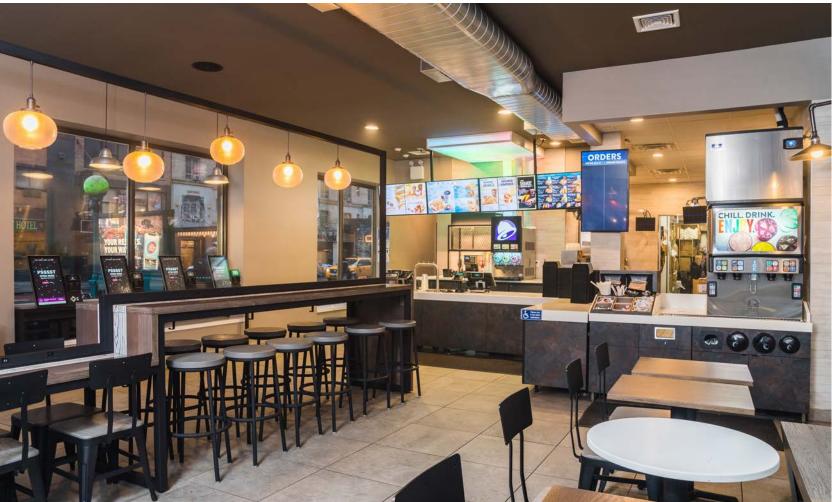

### **OUR RESTAURANT DESIGN**

OFFERS INNOVATIVE AND FLEXIBLE EXPRESSIONS ON THE EXTERIOR & INTERIOR OF THE BUILDING. USING UPGRADED FINISHES, LIGHTING AND LANDSCAPING.

INSPIRED BY AGRARIAN FARM TO TABLE MOVEMENT WHICH REINFORCES OUR COMMITMENT TO THE BEST INGREDIENTS, AUTHENTICITY AND TRANSPARENCY OF MATERIALS AND DINING PREPERATION.

# INLINE & CANTINA

EXAMPLES OF FLEXIBLE AND ADAPTABLE FLOOR PLANS

FREESTANDING WITH DRIVE THRU | 42 SEATS | 2,235 SF