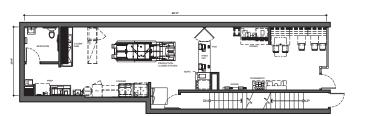

# INLINE & CANTINA

EXAMPLES OF FLEXIBLE AND ADAPTABLE FLOOR PLANS

FREESTANDING WITH DRIVE THRU | 42 SEATS | 2,235 SF